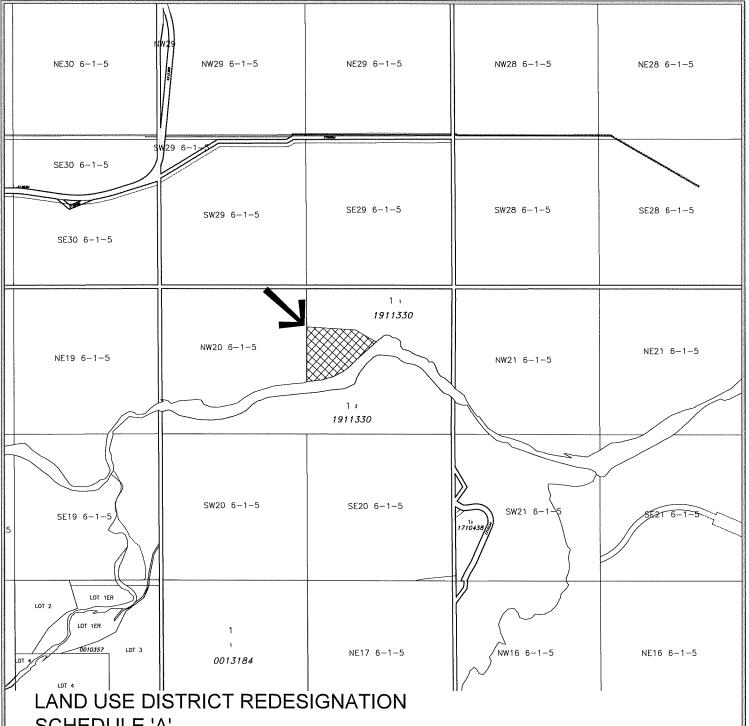

| WHEREAS                                   |                                                                                                              | unicipal Government Act, Revised Statutes of<br>ter M-26, as amended, provides that a<br>s a Land Use Bylaw;                               |  |
|-------------------------------------------|--------------------------------------------------------------------------------------------------------------|--------------------------------------------------------------------------------------------------------------------------------------------|--|
| WHEREAS                                   | _                                                                                                            | et of Pincher Creek No. 9 is in receipt of a and use designation of lands legally described                                                |  |
|                                           | A portion of Lot 1 B<br>W5M                                                                                  | lock 1 Plan 1911330 within the NE 20-6-1                                                                                                   |  |
|                                           | And as shown on Sche A" to "Rural Recreation                                                                 | edule 'A' attached hereto, from "Agriculture - on 2 – RR2"; and                                                                            |  |
| WHEREAS                                   |                                                                                                              | proposed amendment is to allow for the tional accommodation;                                                                               |  |
| Government Act, Revof the Municipal D     | vised Statutes of Alberta                                                                                    | nd subject to the provisions of the <i>Municipal</i> 2000, Chapter M-26, as amended, the Council k No. 9, in the Province of Alberta, duly |  |
| 1. This bylaw sh                          | This bylaw shall be cited as "Land Use Bylaw Amendment No. 1345-22".                                         |                                                                                                                                            |  |
| 2. Amendments                             | Amendments to Land Use Bylaw No. 1289-18 as per "Schedule A" attached.                                       |                                                                                                                                            |  |
| 3. Revise Part II                         | Revise Part IX Districts Rural Recreation 2 – RR2 by adding the following:                                   |                                                                                                                                            |  |
|                                           |                                                                                                              | VELOPMENT REQUIREMENTS – River of Lot 1 Block 1 Plan 1911330 within the NE                                                                 |  |
| 9.1 Discretion                            | 9.1 Discretionary Uses                                                                                       |                                                                                                                                            |  |
|                                           | <ul><li>1 Shipping container</li><li>5 grain bins converted as accommodation to a recreational use</li></ul> |                                                                                                                                            |  |
| 9.2 Lot Cover                             | 9.2 Lot Coverage, Setback Requirements, Maximum Building Height, and Parking                                 |                                                                                                                                            |  |
| As required b                             | As required by the Development Authority                                                                     |                                                                                                                                            |  |
| 4. This bylaw sh                          | This bylaw shall come into force and effect upon third and final passing thereof.                            |                                                                                                                                            |  |
| READ a first time this                    |                                                                                                              | _11_ day ofOctober, 2022.                                                                                                                  |  |
| A PUBLIC HEARING was held this            |                                                                                                              | _22_ day ofNovember, 2022.                                                                                                                 |  |
| READ a second time this                   |                                                                                                              | _13_ day ofDecember, 2022.                                                                                                                 |  |
| READ a third time and finally PASSED this |                                                                                                              | _13_ day ofDecember, 2022.                                                                                                                 |  |
| 1/1                                       |                                                                                                              | Duk-                                                                                                                                       |  |
| Reeve<br>Rick Lemire                      |                                                                                                              | Chief Administrative Officer                                                                                                               |  |

Bylaw No. 1345-22

Rick Lemire

Roland Milligan

SCHEDULE 'A'

FROM: Agriculture 'A'

TO: Rural Recreation 2 'RR-2'

1200

PORTION OF LOT 1, BLOCK 1, PLAN 1911330, CONSISTING OF 7.96±ha (19.67±ac) MORE OR LESS WITHIN NE 1/4 SEC 20, TWP 6, RGE 1, W 5 M MUNICIPALITY: MD OF PINCHER CREEK

DATE: OCTOBER 3, 2022

Bylaw #: 1345-22 Date:

MAP PREPARED BY: OLDMAN RIVER REGIONAL SERVICES COMMISSION 3105 16th AVENUE NORTH, LETHBRIDGE, ALBERTA T1H 5E8 TEL. 403-329-1344 "NOT RESPONSIBLE FOR ERRORS OR OMISSIONS"